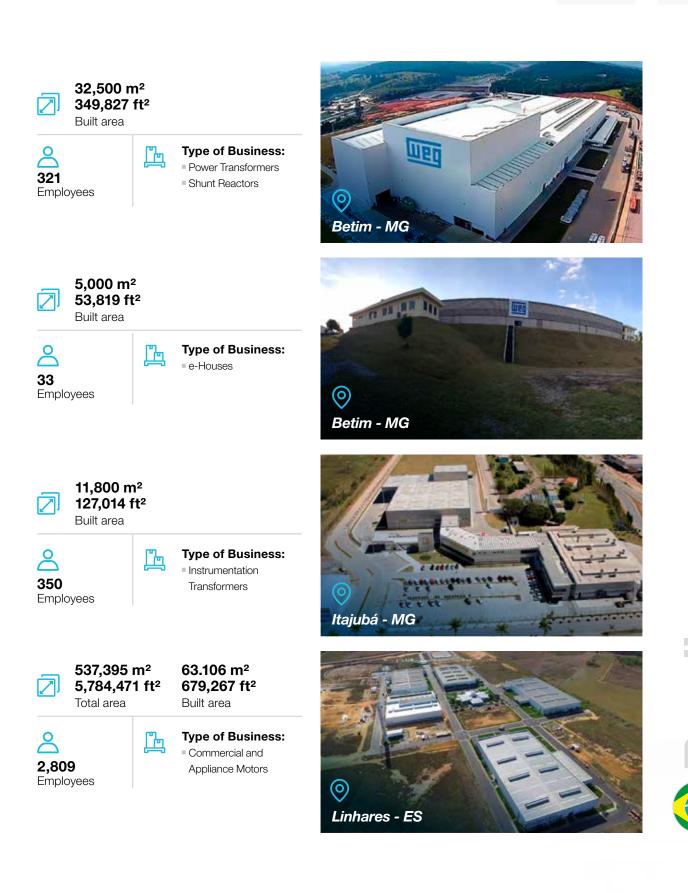

# Europe

ந

Type of Business: Special Electric Motors

**5,081 m<sup>2</sup> 54,691 ft<sup>2</sup>** Built area

### Europe

Portugal

**Turkey** 

Wen

### MANUFACTURING SITES

Ľb

啮

Ľb

凸

Mini Substations

Distribution Transformers

10,000 m<sup>2</sup> 107,639 ft<sup>2</sup> Total area പ്പ 112 Employees