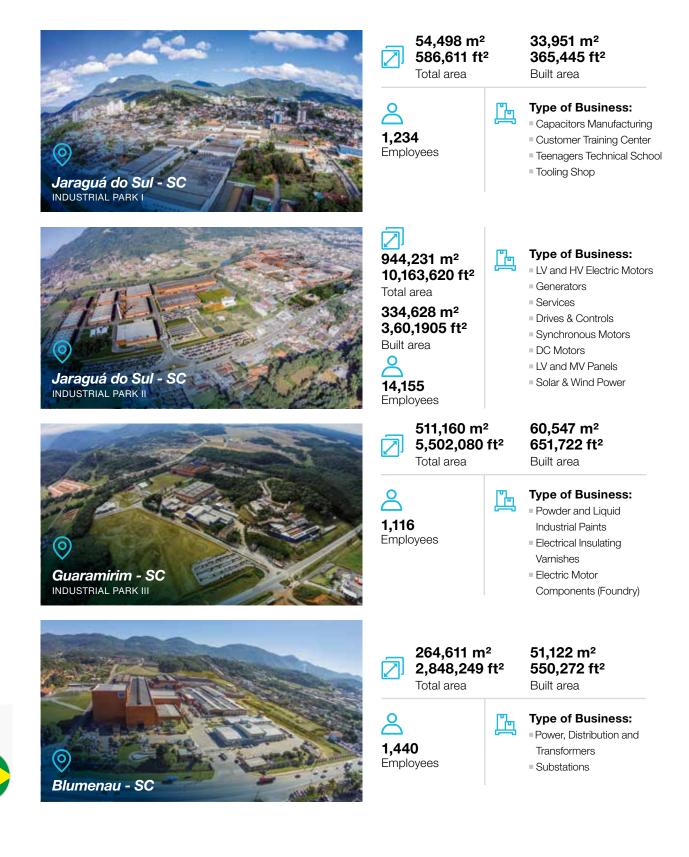

# **South America**

7,650 m<sup>2</sup> 82,343 ft<sup>2</sup> Built area

Type of Business: டீ Appliance Motors

146

Employees

1,400 m<sup>2</sup> 15,069 m<sup>2</sup> Built area

Type of Business: Panels Distribution of Electric Motors

Ľb

95 Employees

9,086 m<sup>2</sup> 97,800 ft<sup>2</sup> Built area

Type of Business: Commercial and Appliance Motors

www.weg.net