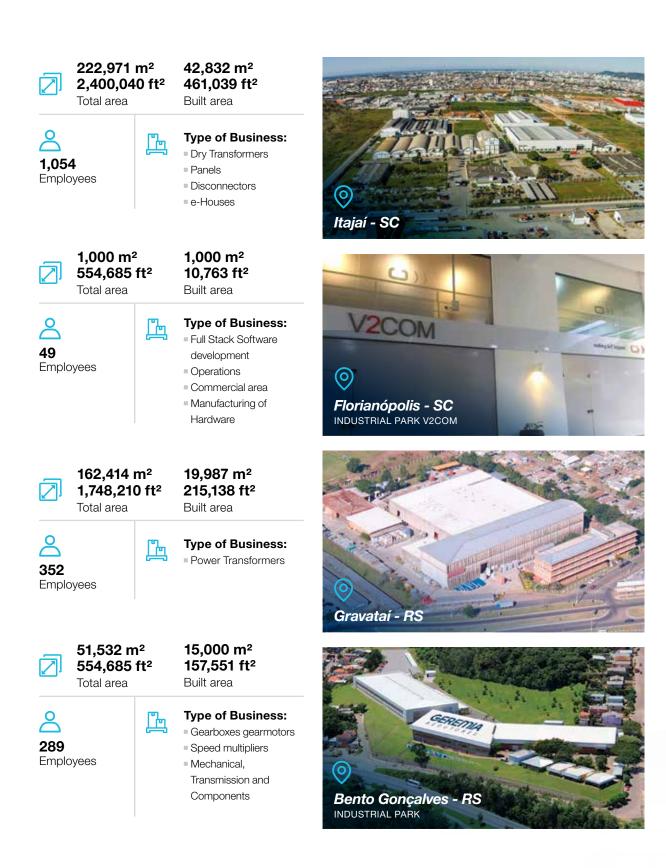

# **South America**

7,650 m<sup>2</sup> 82,343 ft<sup>2</sup> Built area

Type of Business: டீ Appliance Motors

146

Employees

1,400 m<sup>2</sup> 15,069 m<sup>2</sup> Built area

Type of Business: Panels Distribution of Electric Motors

Ľb

95 Employees

9,086 m<sup>2</sup> 97,800 ft<sup>2</sup> Built area

Type of Business: Commercial and Appliance Motors

www.weg.net