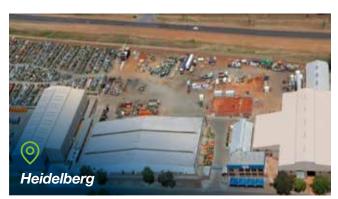

Electric Panels

LV and MV Automation Johannesburg (Robertsha

39,816 m<sup>2</sup> 428,575 ft<sup>2</sup> Total area

പ്പ

90

Employees

MV Switchgear LV and

MV Automation Panels e-Houses