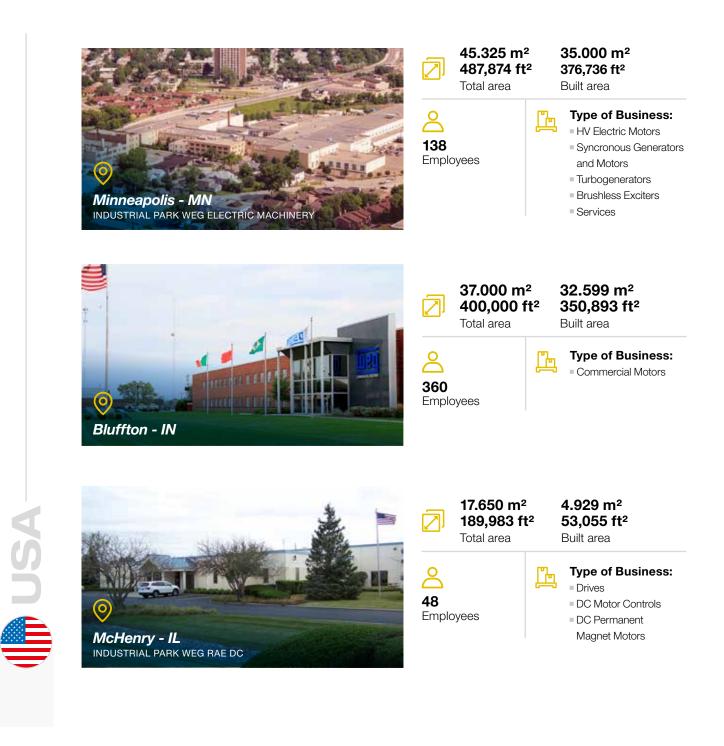

# **North America**

Д

**Type of Business:**Distribution Transformers

115

Employees

Type of Business:Power Transformers

**Type of Business:**Distribution Transformers

# **North America**

| Image: Construction of the con |                                                                                                                |                      | <b>219.536 m²</b><br><b>2,363,066 ft²</b><br>Total area | <b>61.536 m²</b><br><b>662,368 ft²</b><br>Built area                                                                                                                                         |
|----------------------------------------------------------------------------------------------------------------------------------------------------------------------------------------------------------------------------------------------------------------------------------------------------------------------------------------------------------------------------------------------------------------------------------------------------------------------------------------------------------------------------------------------------------------------------------------------------------------------------------------------------------------------------------------------------------------------------------------------------------------------------------------------------------------------------------------------------------------------------------------------------------------------------------------------------------------------------------------------------------------------------------------------------------------------------------------------------------------------------------------------------------------------------------------------------------------------------------------------------------------------------------------------------------------------------------------------------------------------------------------------------------------------------------------------------------------------------------------------------------------------------------------------------------------------------------------------------------------------------------------------------------------------------------------------------------------------------------------------------------------------------------------------------------------------------------------------------------------------------------------------------------------------------------------------------------------------------------------------------------------------------------------------------------------------------------------------------------------|----------------------------------------------------------------------------------------------------------------|----------------------|---------------------------------------------------------|----------------------------------------------------------------------------------------------------------------------------------------------------------------------------------------------|
| Image: Note of the sector of | The second s | <b>2,31</b><br>Emplo | 3                                                       | <ul> <li>LV and HV Electric Motors</li> <li>Generators</li> <li>Electric Panels</li> <li>Power Transformers and<br/>Substations</li> <li>Cast Iron parts<br/>for motors (foundry)</li> </ul> |
| Image: State of the state                 |                                                                                                                |                      | 313,219 ft <sup>2</sup>                                 | 164,666 ft <sup>2</sup>                                                                                                                                                                      |
| Image: Second system       Image: Second system <td< td=""><td></td><td>583</td><td>byees</td><td>Power and Distribution<br/>Transformers</td></td<>                                                                                                                                                                                                                                                                                                                                                                                                                                         |                                                                                                                | 583                  | byees                                                   | Power and Distribution<br>Transformers                                                                                                                                                       |
| Image: Section of the section of th                |                                                                                                                | Ø                    | 348,750 ft <sup>2</sup>                                 |                                                                                                                                                                                              |
|                                                                                                                                                                                                                                                                                                                                                                                                                                                                                                                                                                                                                                                                                                                                                                                                                                                                                                                                                                                                                                                                                                                                                                                                                                                                                                                                                                                                                                                                                                                                                                                                                                                                                                                                                                                                                                                                                                                                                                                                                                                                                                                |                                                                                                                |                      | byees                                                   | <ul> <li>Cast iron parts for<br/>motors (foundry)</li> <li>Liquid and Powder</li> </ul>                                                                                                      |