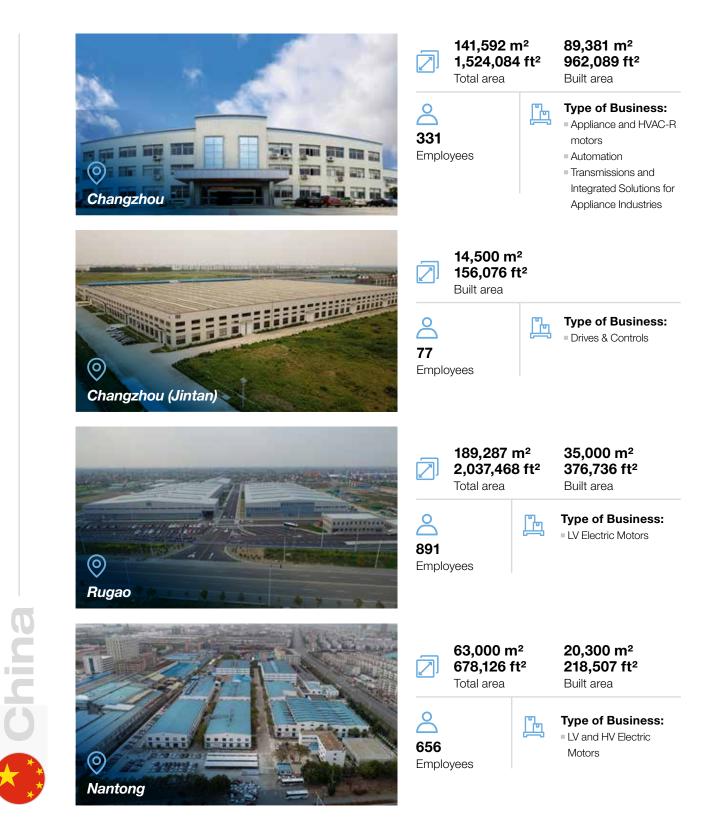

|

www.weg.net

WED

### MANUFACTURING SITES

# Europe

ந







Type of Business: Special Electric Motors





**5,081 m<sup>2</sup> 54,691 ft<sup>2</sup>** Built area













### Europe

Portugal

**Turkey** 



Wen

### MANUFACTURING SITES



Ľb

啮

Ľb

凸





Mini Substations

Distribution Transformers





10,000 m<sup>2</sup> 107,639 ft<sup>2</sup> Total area പ്പ 112 Employees



Electric Panels

LV and MV Automation Johannesburg (Robertsha

39,816 m<sup>2</sup> 428,575 ft<sup>2</sup> Total area

പ്പ

90

Employees



MV Switchgear LV and

MV Automation Panels e-Houses

8,102 m<sup>2</sup> 87,209 ft<sup>2</sup> Total area





Type of Business: Generator Sets Electric Panels

















HV Electric MotorsSynchronous Motors

- Turbo and Hydro Generators
- Services





### Click or Scan the QR CODE and watch **THE CORPORATE VIDEO**





Cod: 50022688 | Rev: 16 | Date (m/a): 07/2022.

The values shown are subject to change without prior notice. The information contained is reference values. - Arts

----

NA