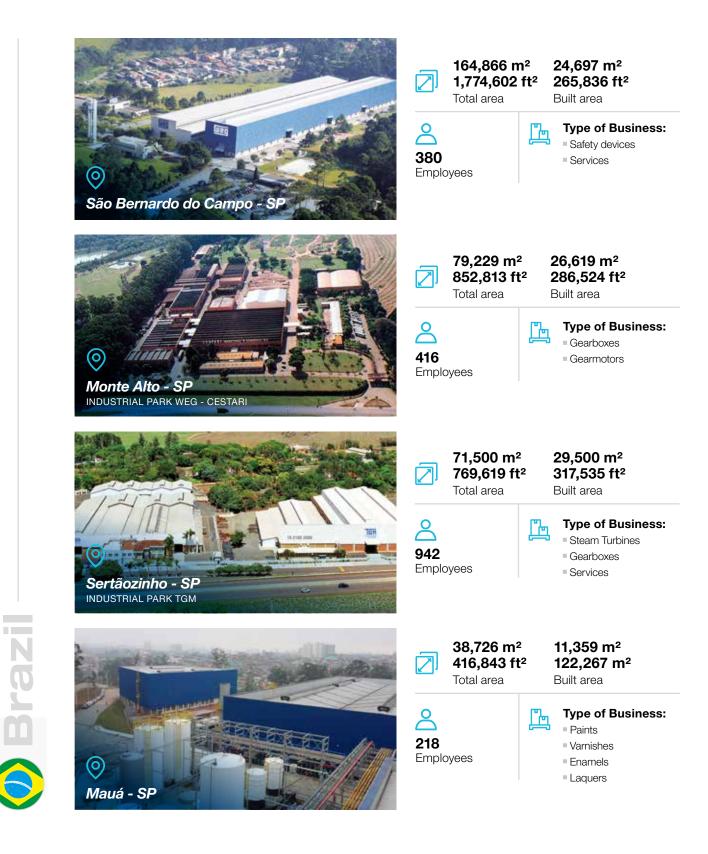

# **North America**

Д

**Type of Business:**Distribution Transformers

115

Employees

Type of Business:Power Transformers

**Type of Business:**Distribution Transformers

# **North America**

| Image: Construction of the con |                                                                                                                |                      | <b>219.536 m²</b><br><b>2,363,066 ft²</b><br>Total area | <b>61.536 m²</b><br><b>662,368 ft²</b><br>Built area                                                                                                                                         |
|----------------------------------------------------------------------------------------------------------------------------------------------------------------------------------------------------------------------------------------------------------------------------------------------------------------------------------------------------------------------------------------------------------------------------------------------------------------------------------------------------------------------------------------------------------------------------------------------------------------------------------------------------------------------------------------------------------------------------------------------------------------------------------------------------------------------------------------------------------------------------------------------------------------------------------------------------------------------------------------------------------------------------------------------------------------------------------------------------------------------------------------------------------------------------------------------------------------------------------------------------------------------------------------------------------------------------------------------------------------------------------------------------------------------------------------------------------------------------------------------------------------------------------------------------------------------------------------------------------------------------------------------------------------------------------------------------------------------------------------------------------------------------------------------------------------------------------------------------------------------------------------------------------------------------------------------------------------------------------------------------------------------------------------------------------------------------------------------------------------|----------------------------------------------------------------------------------------------------------------|----------------------|---------------------------------------------------------|----------------------------------------------------------------------------------------------------------------------------------------------------------------------------------------------|
| Image: Note of the sector of | The second s | <b>2,31</b><br>Emplo | 3                                                       | <ul> <li>LV and HV Electric Motors</li> <li>Generators</li> <li>Electric Panels</li> <li>Power Transformers and<br/>Substations</li> <li>Cast Iron parts<br/>for motors (foundry)</li> </ul> |
| Image: State of the state                 |                                                                                                                |                      | 313,219 ft <sup>2</sup>                                 | 164,666 ft <sup>2</sup>                                                                                                                                                                      |
| Image: Second system       Image: Second system <td< td=""><td></td><td>583</td><td>byees</td><td>Power and Distribution<br/>Transformers</td></td<>                                                                                                                                                                                                                                                                                                                                                                                                                                         |                                                                                                                | 583                  | byees                                                   | Power and Distribution<br>Transformers                                                                                                                                                       |
| Image: Section of the section of th                |                                                                                                                | Ø                    | 348,750 ft <sup>2</sup>                                 |                                                                                                                                                                                              |
|                                                                                                                                                                                                                                                                                                                                                                                                                                                                                                                                                                                                                                                                                                                                                                                                                                                                                                                                                                                                                                                                                                                                                                                                                                                                                                                                                                                                                                                                                                                                                                                                                                                                                                                                                                                                                                                                                                                                                                                                                                                                                                                |                                                                                                                |                      | byees                                                   | <ul> <li>Cast iron parts for<br/>motors (foundry)</li> <li>Liquid and Powder</li> </ul>                                                                                                      |