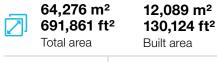

# Europe

ந

Type of Business: Special Electric Motors

**5,081 m<sup>2</sup> 54,691 ft<sup>2</sup>** Built area