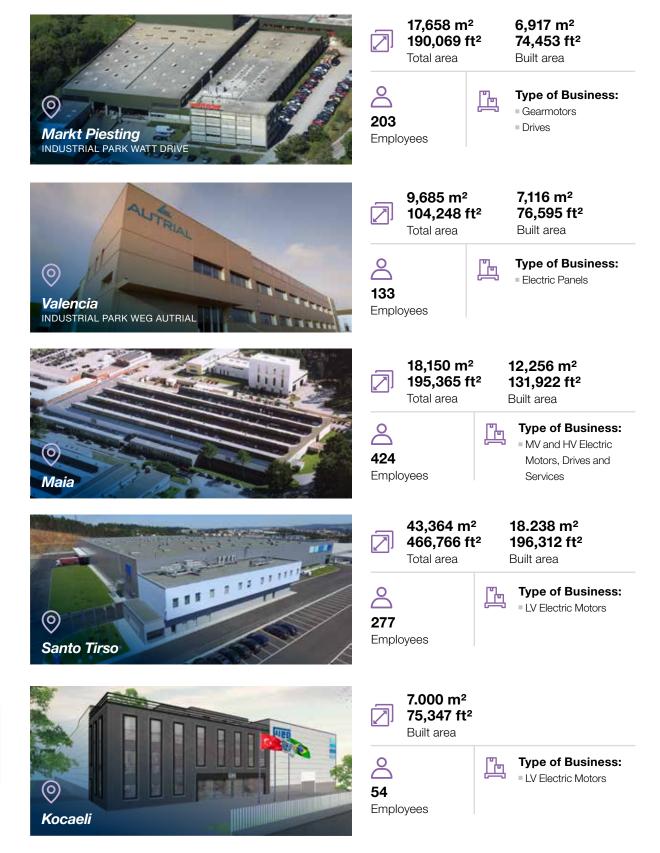

|                                                                                                                |                      | byees                                                   | <ul> <li>Cast iron parts for<br/>motors (foundry)</li> <li>Liquid and Powder</li> </ul>                                                                                                      |

www.weg.net

WED

### MANUFACTURING SITES

# Europe

ந







Type of Business: Special Electric Motors





**5,081 m<sup>2</sup> 54,691 ft<sup>2</sup>** Built area













### Europe

Portugal

**Turkey** 



Wen

### MANUFACTURING SITES



Ľb

啮

Ľb

凸





Mini Substations

Distribution Transformers





10,000 m<sup>2</sup> 107,639 ft<sup>2</sup> Total area പ്പ 112 Employees



Electric Panels

LV and MV Automation Johannesburg (Robertsha

39,816 m<sup>2</sup> 428,575 ft<sup>2</sup> Total area

പ്പ

90

Employees



MV Switchgear LV and

MV Automation Panels e-Houses

8,102 m<sup>2</sup> 87,209 ft<sup>2</sup> Total area





Type of Business: Generator Sets Electric Panels

















HV Electric MotorsSynchronous Motors

- Turbo and Hydro Generators
- Services





### Click or Scan the QR CODE and watch **THE CORPORATE VIDEO**





Cod: 50022688 | Rev: 16 | Date (m/a): 07/2022.

The values shown are subject to change without prior notice. The information contained is reference value