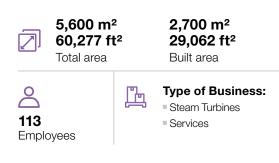

8,102 m<sup>2</sup> 87,209 ft<sup>2</sup> Total area

Type of Business: Generator Sets Electric Panels

HV Electric MotorsSynchronous Motors

- Turbo and Hydro Generators
- Services