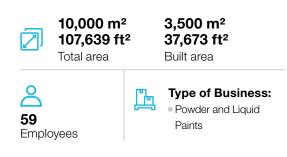

### MANUFACTURING SITES

Ľb

啮

Ľb

凸

Mini Substations

Distribution Transformers

10,000 m<sup>2</sup> 107,639 ft<sup>2</sup> Total area പ്പ 112 Employees